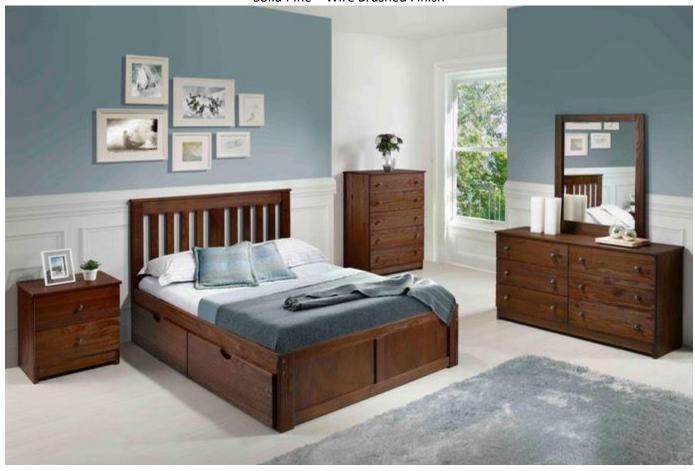

## York Bedroom Group – Chestnut Solid Pine – Wire Brushed Finish

Platform Bed without under bed drawers Twin \$309 Full \$369 Queen \$419 King \$539

Under bed drawers – set of two for one side of the bed:

Twin or Full size \$179
Queen or King size \$199

6 Drawer Dresser \$499
Mirror \$139
5 Drawer Chest \$449
Night Stand \$189

Night Stand 22"X22"X17" chestnut, gray Five Drawer Chest 45"x33"x17" gray Double Dresser six drawers

30"x55"x17' chestnut, gray

Mirror 39"x31.5"x2" chestnut, gray

Under the bed trundle (not shown) \$219 holds a twin size mattress (mattress not included)