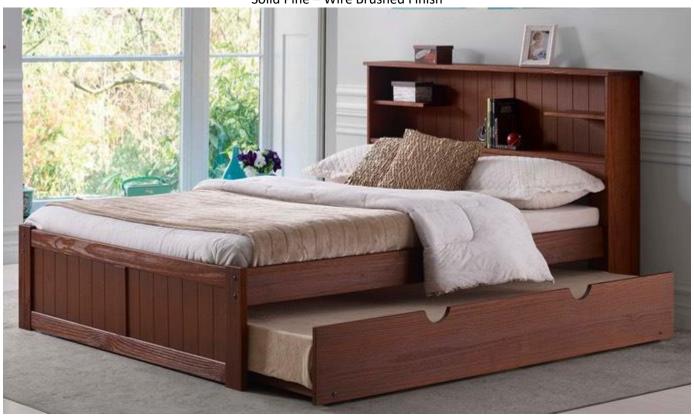

## Newport – Chestnut Solid Pine – Wire Brushed Finish

Platform Bed without under bed Trundle Twin \$419 Full \$499 Queen \$589 King Not available

Under bed drawers – set of two for one side of the bed (not shown):

## Case Good features:

- \* Construced from solid wood, plantation grown.
- \* Oversized 1" thick solid wood side panels on all case structures.
- \* Fully assembled. Just screw on the knobs.
- \* Premium side mounted Euro Rollers with built in safety stop.
- \* Recessed back for increased strength.
- \* Metal drawer knobs.
- \* Anti-Tip restraint for Five drawer chest.